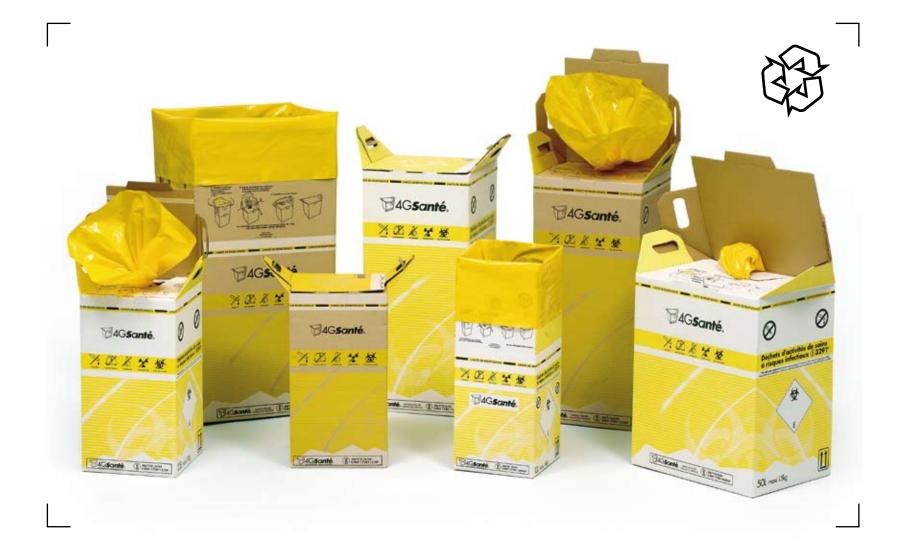

# Combination packaging for clinical waste \$3291\*

UN approved boxes for soft & dry medical waste

## Packaging for infectious waste

#### 4GSafe: A HIGH PERFORMANCE RANGE

Designed in strong kraft cardboard and coupled with a polyethylene bag (70 µ) as inner packaging, the 4G Safe boxes are perfectly suitable for soft and dry infectious waste.

The 4G packagings, which are approved for the carriage of dangerous goods by road in accordance with the ADR, enable a safe collection & disposal of clinical waste (UN No. 3291).

### ADVANTAGES 46 46 46 Safe USE

- Large flaps with protruding bag.
- 2 Permanent closure eased by an immediately available bond (patented system).
- 3 Delivered with markings and instructions for
- 4 External handles, triple thickness for secure handling to avoid any contact with the waste.