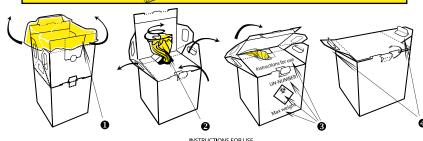

### ADVANTAGES 46 46 46 Safe USE

- Large flaps with protruding bag.
- 2 Permanent closure eased by an immediately available bond (patented system).
- 3 Delivered with markings and instructions for
- 4 External handles, triple thickness for secure handling to avoid any contact with the waste.