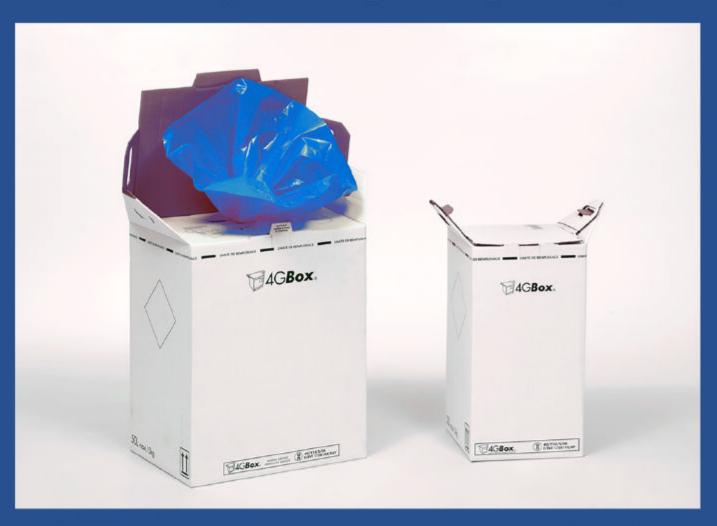

## 4G Box®

## 4G combination packaging approved according to the ADR for the carriage of dangerous goods by road

Designed in strong kraft cardboard and coupled with polyethylene liner, these one way 4G packages are approved for the transport of dangerous goods (packing group II and III).

## MAIN TECHNICAL SPECIFICATIONS FOR USERS

- ★ Permanent closure eased by an immediately available bond (patented system)
- \* External handles, triple thickness for secure handling
- ★ Large flaps with protruding bag