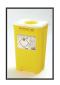

## PACKAGING FOR HEALTHCARE RISK WASTE

Manufactured in highly resistant impact polypropylene, the Pacazur are designed for the safe collection of infectious (UN3291) and cytotoxic waste (UN3249) including needles and sharps objects. They are UN-approved for the Carriage of Dangerous Goods by Road according to lattest ADR version and tested to EN ISO 23907-1:2019 (penetration, toppling, dropping, stability, closure devices etc...).

## **DESIGNED FOR USERS' SECURITY**

Their use prevents contamination & preserves from punctures and musculoskeletal disorders.

 $\rightarrow$  Hinged lids with temporary closure positions on both versions (patented): plain lids and lids with aperture.

No constraint for the permanent closure if the hinge is not inserted. Possible closure between 2 uses in compliance with EN ISO 23907.

- → Effortlessly permanent closure without risk of compaction: 11 closing points (clips), snapped with only 2 fingers.
- → **Safe handling: 3 carrying handles** incl. 2 lateral handles and 1 front handgrip independent from the lid.
- → Leakproofness thanks to the Hot-Melt joint.
- → Great stability: large basis, foot print on the lid.
- > Traceability (barcode): containers identified by a unique number.
- → **Personalisation:** colours, palletisation, autoclavable lids and markings (possibility to print a company logo) on request.
- → **Handling accessories & stand** with foot pedal lid-opening system.
- → Ergonomic shape. User-friendly design.