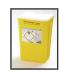

## PACKAGING FOR HEALTHCARE RISK WASTE

Manufactured in highly resistant impact polypropylene, the Pacazur are designed for the safe collection of infectious (UN3291) and cytotoxic waste (UN3249) including needles and sharps objects. They are UN-approved for the Carriage of Dangerous Goods by Road according to lattest ADR version and tested to EN ISO 23907-1:2019 (penetration, toppling, dropping, stability, closure devices etc...).

## WITH REGULATORY TEMPORARY CLOSURES (ISO 23907-1:2019)

→ **Hinged plain lid** with a temporary closure tongue which can be re-opened with one hand.

→ **Hinged aperture lid** with leakproof temporary closure.