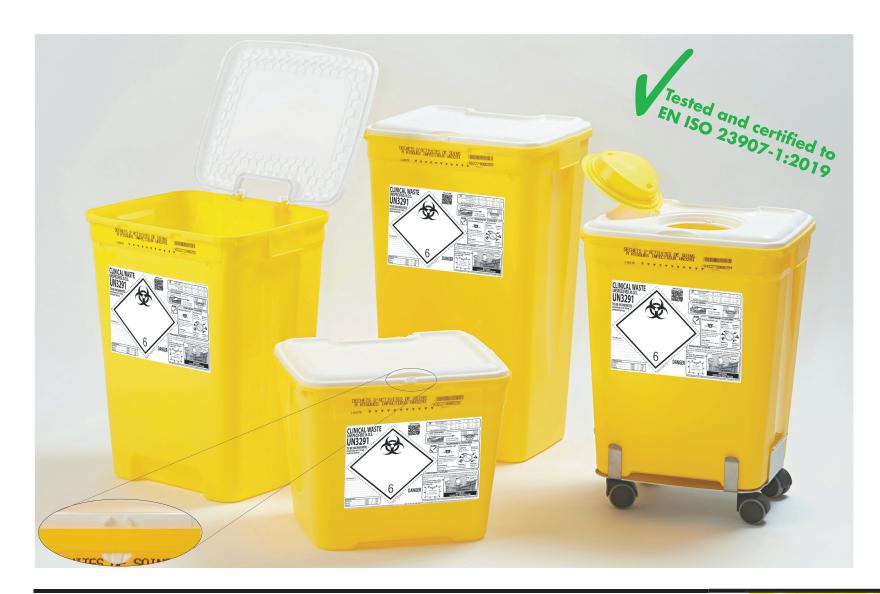

## PACKAGING FOR HEALTHCARE RISK WASTE

Manufactured in highly resistant impact polypropylene, the Pacazur are designed for the safe collection of infectious (UN3291) and cytotoxic waste (UN3249) including needles and sharps objects. They are UN-approved for the Carriage of Dangerous Goods by Road according to lattest ADR version and tested to EN ISO 23907-1:2019 (penetration, toppling, dropping, stability, closure devices etc...).

## **DESIGNED FOR USERS' SECURITY**

Their use prevents contamination & preserves from punctures and musculoskeletal disorders.

 $\rightarrow$  Hinged lids with temporary closure positions on both versions (patented): plain lids and lids with aperture.

No constraint for the permanent closure if the hinge is not inserted. Possible closure between 2 uses in compliance with EN ISO 23907.

- → Effortlessly permanent closure without risk of compaction: 11 closing points (clips), snapped with only 2 fingers.
- → **Safe handling: 3 carrying handles** incl. 2 lateral handles and 1 front handgrip independent from the lid.
- → Leakproofness thanks to the Hot-Melt joint.
- → Great stability: large basis, foot print on the lid.
- > Traceability (barcode): containers identified by a unique number.
- → **Personalisation:** colours, palletisation, autoclavable lids and markings (possibility to print a company logo) on request.
- → **Handling accessories & stand** with foot pedal lid-opening system.
- → Ergonomic shape. User-friendly design.

| http://www.pacazur.fr/ | downloads/ | PACAZUR.MP |
|------------------------|------------|------------|
|------------------------|------------|------------|

| Technical specifications     | 30L                                                                                                                                                                                                                                                           | 50C                              | 50L                              | 60L                                 |  |
|------------------------------|---------------------------------------------------------------------------------------------------------------------------------------------------------------------------------------------------------------------------------------------------------------|----------------------------------|----------------------------------|-------------------------------------|--|
| Ref. lockable plain lid      | PP30JW                                                                                                                                                                                                                                                        | PP47JW                           | PP50JW                           | PP60JW                              |  |
| Ref. hinged aperture lid     | PO30JW                                                                                                                                                                                                                                                        | PO47JW                           | PO50JW                           | PO60JW                              |  |
| Outer dimensions (mm)        | 400x330x310                                                                                                                                                                                                                                                   | 400x330x460                      | 400x330x540                      | 400x330x640                         |  |
| Weight PP - PO (kg)          | 1,13 - 1,17                                                                                                                                                                                                                                                   | 1,43 - 1,47                      | 1,55 - 1,59                      | 1,84 - 1,88                         |  |
| ADR UN-approval              | 3H2/Y20/S//F/<br>BVT31918/PLAZUR                                                                                                                                                                                                                              | 3H2/Y20/S//F/<br>BVT31918/PLAZUR | 3H2/Y25/S//F/<br>BVT31918/PLAZUR | 3H2/Y30/S//F/<br>BVT31918/PLAZURADR |  |
| Maximum gross weight (kg)    | 20 kg                                                                                                                                                                                                                                                         | 20 kg                            | 25 kg                            | 30 kg                               |  |
| Markings                     | Regulatory markings incl. <b>ADR danger label</b> 6.2 or 6.1 + UN numbers UN3291 respect. UN3249, ISO23907-1:2019 markings (fill line, DANGER, non re-usable, total and fill volume, warnings etc)                                                            |                                  |                                  |                                     |  |
| Advantages                   | In conformity with EN ISO 23907-1:2019: integrally attached plain lids & aperture lids;  Temporary and permanent closures on both lids versions (plain and with aperture);  Central handle attached to the vat and not on the lid to avoid any toppling risk. |                                  |                                  |                                     |  |
| Packing                      | On pallet with spare pallets of lids (CP: 1296 units/pal of 400 kg or CO + OB: 972 units/pal of 340 kg)                                                                                                                                                       |                                  |                                  |                                     |  |
| Quantity of boxes per pallet | 342                                                                                                                                                                                                                                                           | 306                              | 306                              | 270                                 |  |
| Pallet dimensions DxWxH (cm) | 100/120/250                                                                                                                                                                                                                                                   |                                  |                                  |                                     |  |
| Weight vats' pallet (kg)     | 295                                                                                                                                                                                                                                                           | 360                              | 395                              | 425                                 |  |