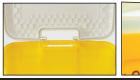

## **DESIGNED FOR USERS' SECURITY**

Their use prevents contamination & preserves from punctures and musculoskeletal disorders.

 $\rightarrow$  Hinged lids with temporary closure positions on both versions (patented): plain lids and lids with aperture.

No constraint for the permanent closure if the hinge is not inserted. Possible closure between 2 uses in compliance with EN ISO 23907.

- → Effortlessly permanent closure without risk of compaction: 11 closing points (clips), snapped with only 2 fingers.
- → **Safe handling: 3 carrying handles** incl. 2 lateral handles and 1 front handgrip independent from the lid.
- → Leakproofness thanks to the Hot-Melt joint.
- → Great stability: large basis, foot print on the lid.
- > Traceability (barcode): containers identified by a unique number.
- → **Personalisation:** colours, palletisation, autoclavable lids and markings (possibility to print a company logo) on request.
- → **Handling accessories & stand** with foot pedal lid-opening system.
- → Ergonomic shape. User-friendly design.