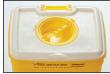

## WITH REGULATORY TEMPORARY CLOSURES (ISO 23907-1:2019)

→ **Hinged plain lid** with a temporary closure tongue which can be re-opened with one hand.

→ **Hinged aperture lid** with leakproof temporary closure.